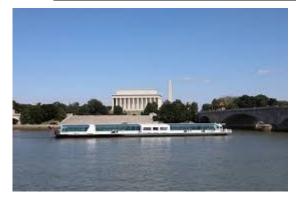

**East Coast** 

| Last Coast                                                         |                    |                    |                   |  |
|--------------------------------------------------------------------|--------------------|--------------------|-------------------|--|
| Tickets                                                            | PRICE              | GATE               | SAVING            |  |
| Weehawken New Jersey                                               |                    |                    |                   |  |
| Hornblower Brunch Cruise Adult 13+                                 | \$88.00            | \$109.90           | \$21.90           |  |
| Hornblower Brunch Cruise Child 4-12                                | \$76.00            | \$94.90            | \$18.90           |  |
| Hornblower Brunch Cruise Under 3                                   | \$0.00             | \$0.00             | \$0.00            |  |
| Hornblower Lunch Cruise Adult 13+                                  | \$66.50            | \$82.90            | \$16.40           |  |
| Hornblower Lunch Cruise Child 4-12                                 | \$54.50            | \$67.90            | \$13.40           |  |
| Hornblower Lunch Cruise Under 3 Hornblower Dinner Cruise Adult 13+ | \$0.00<br>\$114.50 | \$0.00<br>\$142.90 | \$0.00<br>\$28.40 |  |
| Hornblower Dinner Cruise Child 4-12                                | \$114.50           | \$142.90           | \$28.40           |  |
| Hornblower Dinner Cruise Under 3                                   | \$0.00             | \$0.00             | \$0.00            |  |
| Washington D.C.                                                    | φοισο              | φ0.00              | ψ0.00             |  |
| Hornblower Premier Brunch Cruise Adult 13+                         | \$88.00            | \$109.90           | \$21.90           |  |
| Hornblower Premier Brunch Cruise Child 4-12                        | \$72.00            | \$89.90            | \$17.90           |  |
| Hornblower Premier Brunch Cruise Under 3                           | \$0.00             | \$0.00             | \$0.00            |  |
| Hornblower Premier Lunch Cruise Adult 13+                          | \$67.25            | \$83.90            | \$16.65           |  |
| Hornblower Premier Lunch Cruise Child 4-12                         | \$51.25            | \$63.90            | \$12.65           |  |
| Hornblower Premier Lunch Cruise Under 3                            | \$0.00             | \$0.00             | \$0.00            |  |
| Hornblower Premier Dinner Cruise Adult 13+                         | \$129.75           | \$162.60           | \$32.85           |  |
| Hornblower Premier Dinner Cruise Child 4-12                        | \$129.75           | \$162.60           | \$32.85           |  |
| Hornblower Premier Dinner Cruise Under 3                           | \$0.00             | \$0.00             | \$0.00            |  |
| Norfolk Virginia                                                   |                    |                    |                   |  |
| Hornblower Signature Brunch Cruise Adult 13+                       | \$63.25            | \$78.90            | \$15.65           |  |
| Hornblower Signature Brunch Cruise Child 4-12                      | \$51.25            | \$63.90            | \$12.65           |  |
| Hornblower Signature Brunch Cruise Under 3                         | \$0.00             | \$0.00             | \$0.00            |  |
| Hornblower Signature Lunch Cruise Adult 13+                        | \$50.50            | \$62.90            | \$12.40           |  |
| Hornblower Signature Lunch Cruise Child 4-12                       | \$38.50            | \$47.90            | \$9.40            |  |
| Hornblower Signature Lunch Cruise Under 3                          | \$0.00             | \$0.00             | \$0.00            |  |
| Hornblower Signature Dinner Cruise Adult 13+                       | \$76.00            | \$94.90            | \$18.90           |  |
| Hornblower Signature Dinner Cruise Child 4-12                      | \$76.00            | \$94.90            | \$18.90           |  |
| Hornblower Signature Dinner Cruise Under 3                         | \$0.00             | \$0.00             | \$0.00            |  |
| Philadelphia Pennsylvania                                          |                    |                    |                   |  |
| Hornblower Signature Brunch Cruise Adult 13+                       | \$70.50            | \$87.90            | \$17.40           |  |
| Hornblower Signature Brunch Cruise Child 4-12                      | \$58.50            | \$72.90            | \$14.40           |  |
| Hornblower Signature Brunch Cruise Under 3                         | \$0.00             | \$0.00             | \$0.00            |  |
| Hornblower Signature Lunch Cruise Adult 13+                        | \$50.50            | \$62.90            | \$12.40           |  |
| Hornblower Signature Lunch Cruise Child 4-12                       | \$38.50            | \$47.90            | \$90.40           |  |
| Hornblower Signature Lunch Cruise Under 3                          | \$0.00             | \$0.00             | \$0.00            |  |
| Hornblower Signature Dinner Cruise Adult 13+                       | \$82.50            | \$102.90           | \$20.40           |  |
| Hornblower Signature Dinner Cruise Child 4-12                      | \$82.50            | \$102.90           | \$20.40           |  |
| Hornblower Signature Dinner Cruise Under 3                         | \$0.00             | \$0.00             | \$0.00            |  |