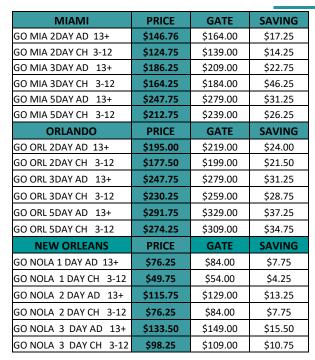

# GO CITU

3/14/2025

Orlando

| GO CITY   | AGE  |       | 1 DAY |          | 2 DAY    |          |          | 3 DAY    |          |          |          | 4 DAY    |          |          | 5 DAY    |         |
|-----------|------|-------|-------|----------|----------|----------|----------|----------|----------|----------|----------|----------|----------|----------|----------|---------|
|           |      |       |       |          |          |          |          |          |          |          |          |          |          |          |          |         |
|           |      | PRICE | GATE  | SAVING   | PRICE    | GATE     | SAVING   | PRICE    | GATE     | SAVING   | PRICE    | GATE     | SAVING   | PRICE    | GATE     | SAVING  |
|           | 13+  |       |       |          | \$80.75  | \$89.00  | \$8.25   | \$107.00 | \$119.00 | \$12.00  | \$137.75 | \$154.00 | \$16.25  | \$159.75 | \$179.00 | \$19.25 |
| NEW YORK  | 3-12 |       |       |          | \$67.50  | \$74.00  | \$6.50   | \$85.00  | \$94.010 | \$9.00   | \$107.00 | \$119.00 | \$12.00  | \$124.75 | \$139.00 | \$14.25 |
|           | 13+  |       |       |          | \$137.75 | \$154.00 | \$16.25  | \$239.00 | \$269.00 | \$30.00  | \$296.25 | \$334.00 | \$37.75  |          |          |         |
| LAS VEGAS | 3-12 | N/A   |       | \$124.75 | \$139.00 | \$14.25  | \$212.75 | \$239.00 | \$26.25  | \$252.25 | \$284.00 | \$31.75  |          |          |          |         |
|           | 13+  |       |       |          | \$168.75 | \$189.00 | \$20.25  | \$195.00 | \$219.00 | \$24.00  |          |          | \$221.50 | \$249.00 | \$27.50  |         |
| CHICAGO   | 3-12 |       |       |          | \$124.75 | \$139.00 | \$14.25  | \$159.75 | \$179.00 | \$19.25  |          | N/A      |          | \$177.50 | \$199.00 | \$21.50 |

# GO CITU

| GO CITY       | AGE  |         | 1 DAY    |         |          | 2 DAY    |         |          | 3 DAY    |         |          | 4 DAY    |          |          | 5 DAY    |         |  |
|---------------|------|---------|----------|---------|----------|----------|---------|----------|----------|---------|----------|----------|----------|----------|----------|---------|--|
|               |      |         |          |         |          |          |         |          |          |         |          |          |          |          |          |         |  |
|               |      | PRICE   | GATE     | SAVING  | PRICE    | GATE     | SAVING  | PRICE    | GATE     | SAVING  | PRICE    | GATE     | SAVING   | PRICE    | GATE     | SAVING  |  |
|               | 13+  |         |          |         | \$230.25 | \$259.00 | \$28.75 | \$272.00 | \$299.00 | \$25.25 |          |          |          | \$344.75 | \$389.00 | \$44.25 |  |
| LOS ANGELES   | 3-12 |         |          |         | \$203.75 | \$229.00 | \$25.25 | \$254.00 | \$279.00 | \$25.00 |          |          |          | \$318.25 | \$359.00 | \$40.75 |  |
|               | 10+  |         |          |         | \$177.50 | \$199.00 | \$21.50 | \$217.00 | \$244.00 | \$27.00 | \$256.75 | \$289.00 | \$32.25  |          |          |         |  |
| SAN DIEGO     | 3-9  |         |          |         | \$159.75 | \$179.00 | \$19.25 | \$199.50 | \$224.00 | \$24.50 | \$239.00 | \$269.00 | \$30.00  |          |          |         |  |
|               | 10+  | \$93.75 | \$104.00 | \$10.25 | \$124.75 | \$139.00 | \$14.25 |          |          |         | 21/2     |          | \$177.50 | \$199.00 | \$21.50  |         |  |
| SAN FRANCISCO |      |         |          |         | \$102.75 |          |         |          |          |         | N/A      |          |          | \$142.25 | \$159.00 | \$16.75 |  |

| GO CITY      | AGE  |         | 1 DAY   |        | 2 DAY    |          |         |          | 3 DAY    |         | 4 DAY    |          |         |
|--------------|------|---------|---------|--------|----------|----------|---------|----------|----------|---------|----------|----------|---------|
|              |      |         |         |        |          |          |         |          |          |         |          |          |         |
|              |      | PRICE   | GATE    | SAVING | PRICE    | GATE     | SAVING  | PRICE    | GATE     | SAVING  | PRICE    | GATE     | SAVING  |
|              | 13+  |         |         |        | \$199.50 | \$224.00 | \$24.50 | \$243.50 | \$274.00 | \$30.50 | \$278.75 | \$314.00 | \$35.25 |
| NEW YORK     | 3-12 |         |         |        | \$159.75 | \$179.00 | \$19.25 | \$186.25 | \$209.00 | \$22.75 | \$212.75 | \$239.00 | \$26.25 |
|              | 13+  | \$76.25 | \$84.00 | \$7.75 | \$98.25  | \$109.00 | \$10.75 | \$120.25 | \$134.00 | \$13.75 |          |          |         |
| BOSTON       | 3-12 | \$45.50 | \$49.00 | \$3.50 | \$63.00  | \$69.00  | \$6.00  | \$85.00  | \$94.00  | \$9.00  |          |          |         |
|              | 13+  | \$54.25 | \$59.00 | \$4.75 | \$80.75  | \$89.00  | \$8.25  | \$98.25  | \$109.00 | \$10.75 |          | NI/A     |         |
| PHILADELPHIA | 3-12 | \$36.75 | \$39.00 | \$2.25 | \$54.25  | \$59.00  | \$4.75  | \$67.50  | \$74.00  | \$6.50  |          | N/A      |         |

| GO CITY | AGE  |          | 2 DAY    |         |          | 3 DAY    |         | 4 DAY    |          |         | 5 DAY    |          |         |
|---------|------|----------|----------|---------|----------|----------|---------|----------|----------|---------|----------|----------|---------|
|         |      |          |          |         |          |          |         |          |          |         |          |          |         |
|         |      | PRICE    | GATE     | SAVING  |
|         | 12+  |          |          |         | \$203.75 | \$229.00 | \$25.25 | \$239.00 | \$269.00 | \$30.00 | \$265.50 | \$299.00 | \$33.50 |
| CACUN   | 5-11 |          |          |         | \$151.00 | \$169.00 | \$18.00 | \$177.50 | \$199.00 | \$21.50 | \$203.75 | \$229.00 | \$25.25 |
|         | 13+  | \$190.75 | \$214.00 | \$23.25 | \$234.75 | \$264.00 | \$29.25 |          |          |         | \$300.75 | \$339.00 | \$38.25 |
| OAHU    | 3-12 | \$146.75 | \$164.00 | \$17.25 | \$190.75 | \$214.00 | \$23.25 |          |          |         | \$252.25 | \$284.00 | \$31.75 |
|         | 13+  | \$319.25 | \$339.00 | \$19.75 | \$412.75 | \$439.00 | \$26.25 |          |          |         | \$571.75 | \$609.00 | \$37.25 |
| DUBAI   | 3-12 | \$282.00 | \$299.00 | \$17.00 | \$366.00 | \$389.00 | \$23.00 |          |          |         | \$525.00 | \$559.00 | \$34.00 |