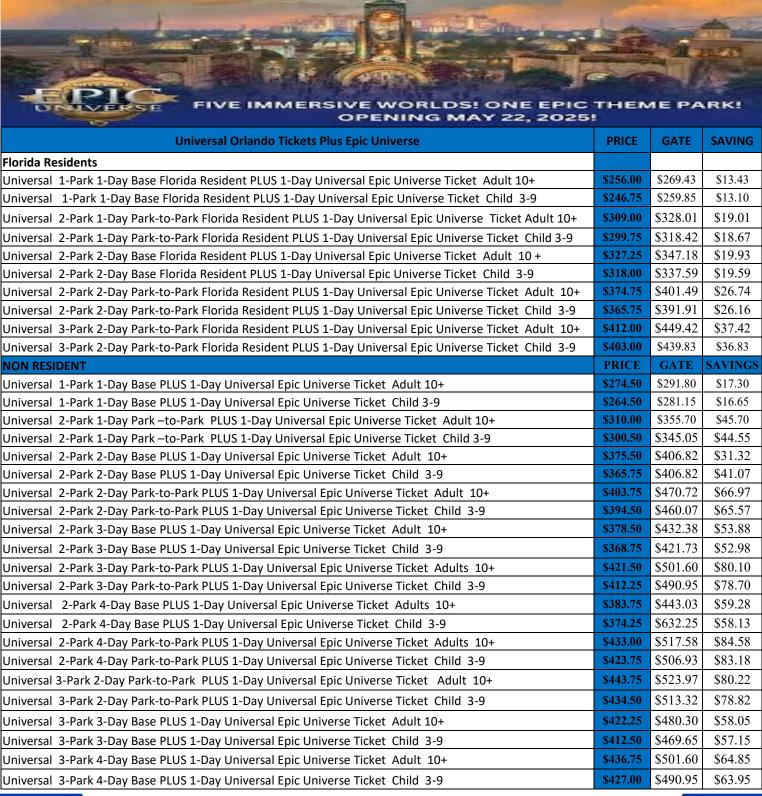

2-Park-Access to Universal Orlando and Islands of Adventure.

3-Park-Access to Universal Orlando, Islands of Adventure, and Volcano Bay.

4-ParkAccess to UniversalOrlando, Islands of Adventure, Volcano Bay and Epic Universe

<u>3-Park-Access</u> to Universal Orlando, Islands of Adventure, and Volcano Bay.

4-ParkAccess to UniversalOrlando, Islands of Adventure, Volcano Bay and Epic Universe

Park to Park-access to multiple parks per day (Must have a park to park ticket to ride Hogwarts Express)

| Universal Orlando Tickets Plus Epic Universe                                             | PRICE    | GATE     | SAVING  |
|------------------------------------------------------------------------------------------|----------|----------|---------|
| NON RESIDENT CONTINUED                                                                   | PRICE    | GATE     | SAVINGS |
| Universal 3-Park 3-Day Park-to-Park PLUS 1-Day Universal Epic Universe Ticket Adult 10+  | \$463.50 | \$549.53 | \$86.03 |
| Universal 3-Park 3-Day Park-to-Park PLUS 1-Day Universal Epic Universe Ticket Child 3-9  | \$454.25 | \$538.88 | \$84.63 |
| Universal 3-Park 4-Day Park-to-Park PLUS 1-Day Universal Epic Universe Ticket Adults 10+ | \$483.75 | \$576.15 | \$92.40 |
| Universal 3-Park 4-Day Park-to-Park PLUS 1-Day Universal Epic Universe Ticket Child 3-9  | \$474.50 | \$565.50 | \$91.00 |