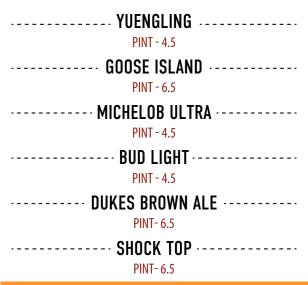

### KIDS CORNER

For Our Guests 10 & Under
Kids Meals Served with a Fountain Beverage and
Choice of: Tater Tots or Shoestring Fries

BURGER -7.5 CHEESEBURGER - 8 PERSONAL CHEESE PIZZA - 6.5 BONELESS CHICKEN BITES -7

## BEVERAGES & SWEETS

FOUNTAIN DRINK - 2.25
BOTTLED DRINKS - 2.25
POWERADE - 2.5
SPRING WATER - 2
ENERGY DRINKS - 4
ASSORTED CANDY BARS - 2
COOKIE - 1.5



### DRAFT BEER



## **BOTTLED BEER**

COORS LIGHT - 4.25 | MILLER LITE - 4.25 MICHELOB ULTRA - 4.25 | BUD LIGHT - 4.25 YUENGLING - 4.25 | HEINEKEN - 4.75 CORONA - 4.75 | STELLA - 4.75 SMIRNOFF ICE - 6.25

WINE - 6.25

WHITE ZINFANDEL | CHARDONNAY

SPIRITS 1.690z 6.50

JIM BEAM | CROWN ROYAL | FIREBALL SEAGRAM'S GIN | SMIRNOFF VODKA CAPTAIN MORGAN | BACARDI RUM JACK DANIELS | MALIBU RUM



Pinz & Spinz
Building #244 Baltimore Street
Jacksonville, Florida 32228
904-270-5377

# HOURS:

Scan QR Code for Current Hours



LOCAL FAVORITES

CAL This Icon Represents a
Popular Local Menu Item

### STARTERS

JALAPEÑO POPPERS - 7.5

BATTERED ONION RINGS - 3.5

SHOESTRING FRIES - 2.75

TATER TOTS - 3

PRETZEL BITES - 4.5

MOZZARELLA STICKS - 7.5

SWEET POTATO TOTS - 3.25

### WINGS

**CURLY FRIES - 2.75** 

10 TRADIT